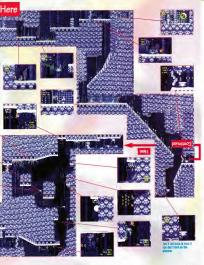

od to spen new ground.



Grab this ring for a ride that's more fan then a ski low rose.



The Fire Shield makes moving pround in the Morbie Gartien Zone o lot easier. Press a hutten to jump, then press II again to do the Fireball Scientach.



This Rahopolik creation is designed t drill holes in hedgebogs and Tyles loxes ables. With Tails giving you o hand, drop in on the Doc and hit the log of his ship.



The low Gap Zone is cold and fine. Starring with a terrific servitousi entry by Sone, you must remuse deep beneath due Fluing blomb from anose Daugens here include pengamaters and falling subsenses. If you dant touch Sone which his smortbarning he colores 40 Brays - puring you in good share by any 65 donne for an earth ke







GENESIS

New Map!

tuO veW ant





















58





It's a redneck's nightmare. Aliens transport a good of boy named Bubba to a planet where the bigwigs can't be bought and no 18 wheelers can be found. In Bubba th' Stiz, a puzzle/adventure from Core, your job is to find the way back to the hillibily here's homestend. This ain't no hayrids, haysed.

Site, a versatile ande who wants more than anything to send term book whose he came from Public more than anything to send term book whose he came from Public and sex came to all the thinking. Their whose years purptice advance skills come in To tring Rubba home, you must digne out how to use Site in more than 100 perplasing stratants Swang hermfler a baseful bit at space monsters, use ham as a lever to sail boulden stying, and poles ham around so

Bubbas journey begins in a forest of living